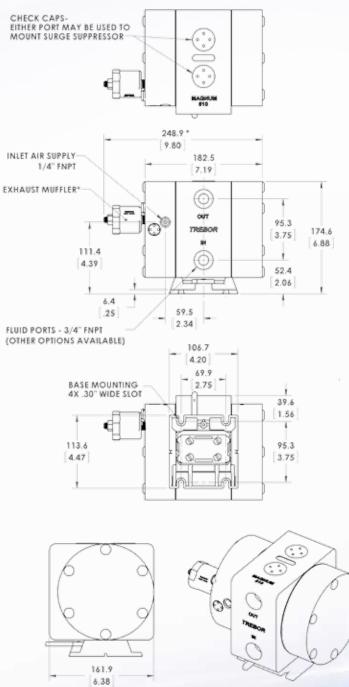

#### **DIMENSIONS IN MILLIMETERS (IN.)**

 Exhaust muffler may be located remotely for space considerations

www.treborintl.com

A Unit of IDEX Corporation

Trebor International | North/South America +1 800 669 1303 | Europe +49 1801 808 800 | Asia +86 10 6566 9090