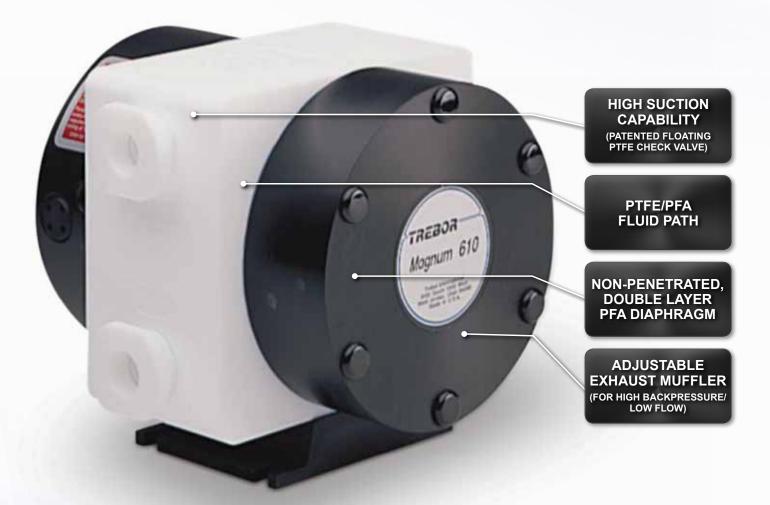

# **MAGNUM 610** Reliability Defined

The Magnum 610 was designed with the help of end users to meet the needs of chemical recirculation applications with moderate flow rates. It's a simple, compact design that utilizes few moving parts for improved serviceability. This is a highly reliable pump due in part to our patented non-stall air logic design.