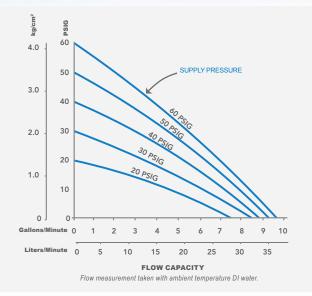

# **MAGNUM 610** Reliability Defined



The Magnum 610 was designed with the help of end users to meet the needs of chemical recirculation applications with moderate flow rates. It's a simple, compact design that utilizes few moving parts for improved serviceability. This is a highly reliable pump due in part to our patented non-stall air logic design.

## This is PURE INNOVATION.









Trebor International | North/South America +1 800 669 1303 | Europe +49 1801 808 800 | Asia +86 10 6566 9090



www.treborintl.com

#### **FLOW PERFORMANCE**



### **PUMP OPTIONS**

| PUMP                 | 610R<br>610E<br>610NM      | Magnum 610 Recirculation Pump<br>Magnum 610 External Control Pump<br>Magnum 610 Non-Metallic Pump                    |
|----------------------|----------------------------|----------------------------------------------------------------------------------------------------------------------|
| PIPING<br>CONNECTION | 000<br>F08<br>F12<br>T12   | 3/4" NPT-Without Fluid Port Fittings<br>1/2" Flare Tube Adapter<br>3/4" Flare Tube Adapter<br>3/4" PFA Tube Stub-Out |
| SURGE<br>SUPPRESSOR  | 00<br>85<br>95             | No Surge Suppressor<br>Model 85 Surge Suppressor – Pump Mounted<br>Model 85 Surge Suppressor – Pump Mounted          |
| OPTIONS              | A0<br>A1<br>A2<br>A4<br>A6 | No Option<br>Cycle Probe. Requ